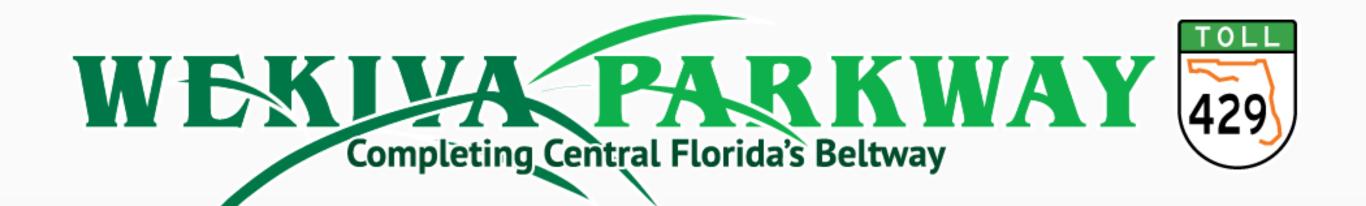

#### LEGEND LARGE ASHLAR FORMLINER PATTERN: CUSTOMROCK #1501-R2 AD MAX. RELIEF = 2" BASE COLOR: FED. COLOR #33510 HIGHLIGHTS: #SW-2195 [50-60%] #SW-2124 [IO-20%] #SW-2070 [WASH COAT]

- (B) LIGHT BROWN (FED. COLOR #33690) FINISH: SMOOTH / LIGHT SANDBLAST
- DARK BROWN (FED. COLOR #33446)
  FINISH: SMODTH / LIGHT SANDBLAST
- @ DARK GREEN (FED. COLOR #34227)
- (IP) DARK BRONZE (FED. COLOR #20062) NOTES: ALL COLORS ARE FEDERAL STANDARD 5958 (7/1994) COLORS OR SHERWIN WILLIAMS (SW) COLORS.
- TOLL GANTRY NOT TO SCALE