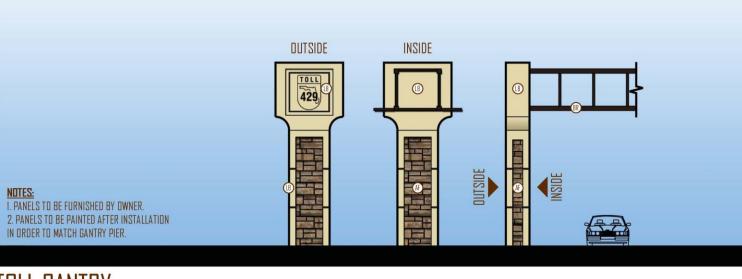

#### LEGEND LARGE ASHLAR FORMLINER PATTERN: CUSTOMROCK #1501-R2 AD MAX. RELIEF = 2" BASE COLOR: FED. COLOR #33510 HIGHLIGHTS: #SW-2195 [50-60%] #SW-2124 [IO-20%] #SW-2070 [WASH COAT]

- (B) LIGHT BROWN (FED. COLOR #33690) FINISH: SMOOTH / LIGHT SANDBLAST
- DARK BROWN (FED. COLOR #33446)
  FINISH: SMODTH / LIGHT SANDBLAST
- @ DARK GREEN (FED. COLOR #34227)
- (IP) DARK BRONZE (FED. COLOR #20062) NOTES: ALL COLORS ARE FEDERAL STANDARD 5958 (7/1994) COLORS OR SHERWIN WILLIAMS (SW) COLORS.
- TOLL GANTRY NOT TO SCALE