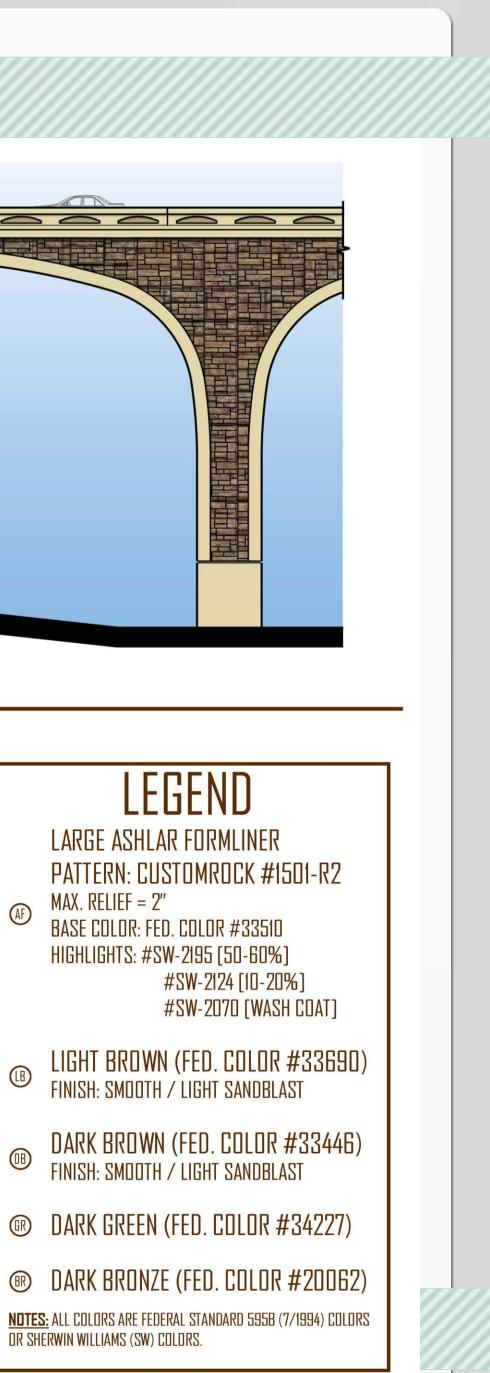

#### LEGEND LARGE ASHLAR FORMLINER PATTERN: CUSTOMROCK #1501-R2 AD MAX. RELIEF = 2" BASE COLOR: FED. COLOR #33510 HIGHLIGHTS: #SW-2195 [50-60%] #SW-2124 [IO-20%] #SW-2070 [WASH COAT]

- (B) LIGHT BROWN (FED. COLOR #33690) FINISH: SMOOTH / LIGHT SANDBLAST
- DARK BROWN (FED. COLOR #33446)
  FINISH: SMODTH / LIGHT SANDBLAST
- @ DARK GREEN (FED. COLOR #34227)
- (IP) DARK BRONZE (FED. COLOR #20062) NOTES: ALL COLORS ARE FEDERAL STANDARD 5958 (7/1994) COLORS OR SHERWIN WILLIAMS (SW) COLORS.
- TOLL GANTRY NOT TO SCALE