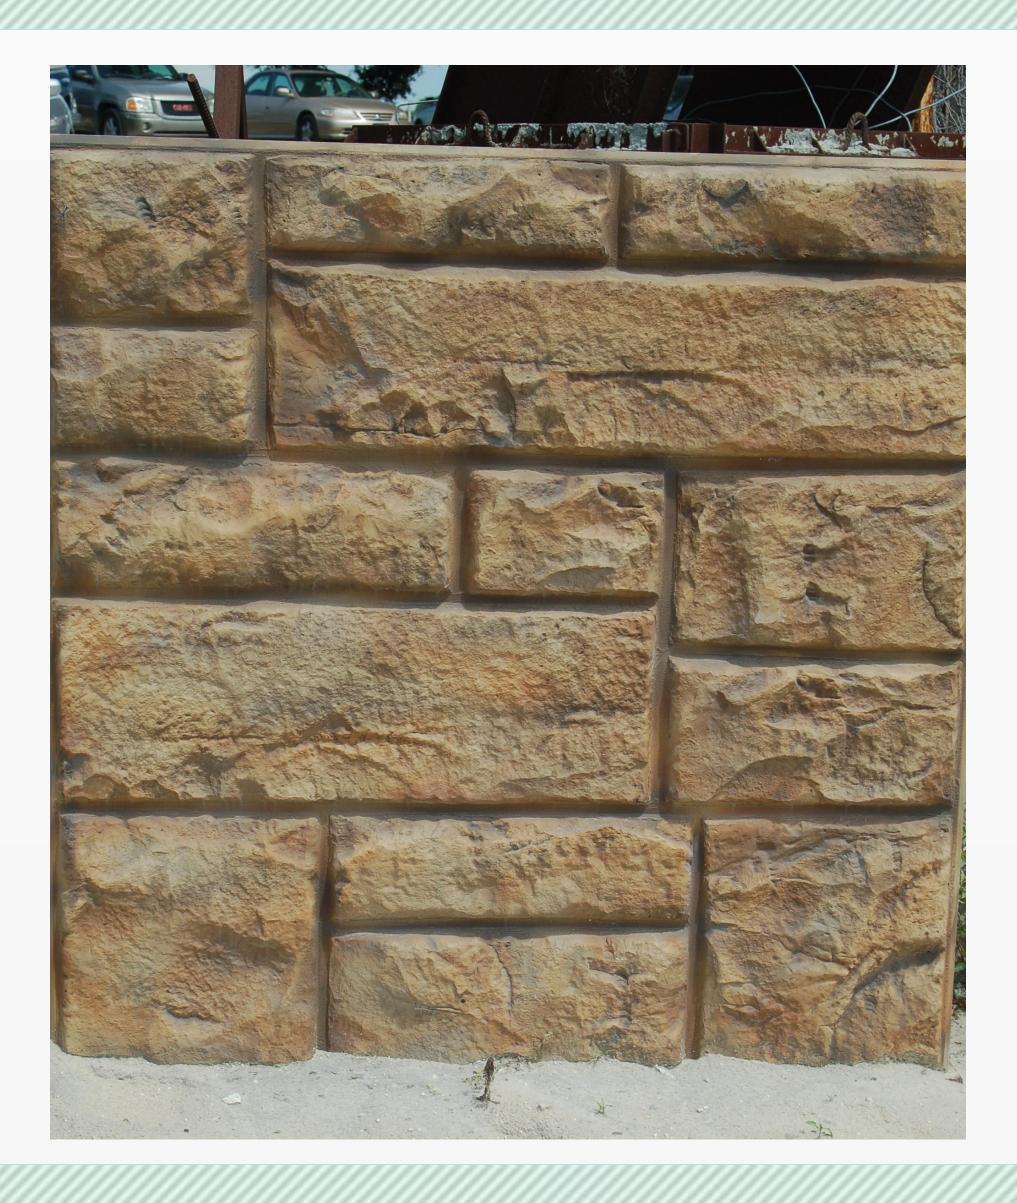

#### LEGEND LARGE ASHLAR FORMLINER PATTERN: CUSTOMROCK #1501-R2 AD MAX. RELIEF = 2" BASE COLOR: FED. COLOR #33510 HIGHLIGHTS: #SW-2195 [50-60%] #SW-2124 [IO-20%] #SW-2070 [WASH COAT]

- (B) LIGHT BROWN (FED. COLOR #33690) FINISH: SMOOTH / LIGHT SANDBLAST
- DARK BROWN (FED. COLOR #33446)
  FINISH: SMODTH / LIGHT SANDBLAST
- @ DARK GREEN (FED. COLOR #34227)
- (IP) DARK BRONZE (FED. COLOR #20062) NOTES: ALL COLORS ARE FEDERAL STANDARD 5958 (7/1994) COLORS OR SHERWIN WILLIAMS (SW) COLORS.
- TOLL GANTRY NOT TO SCALE