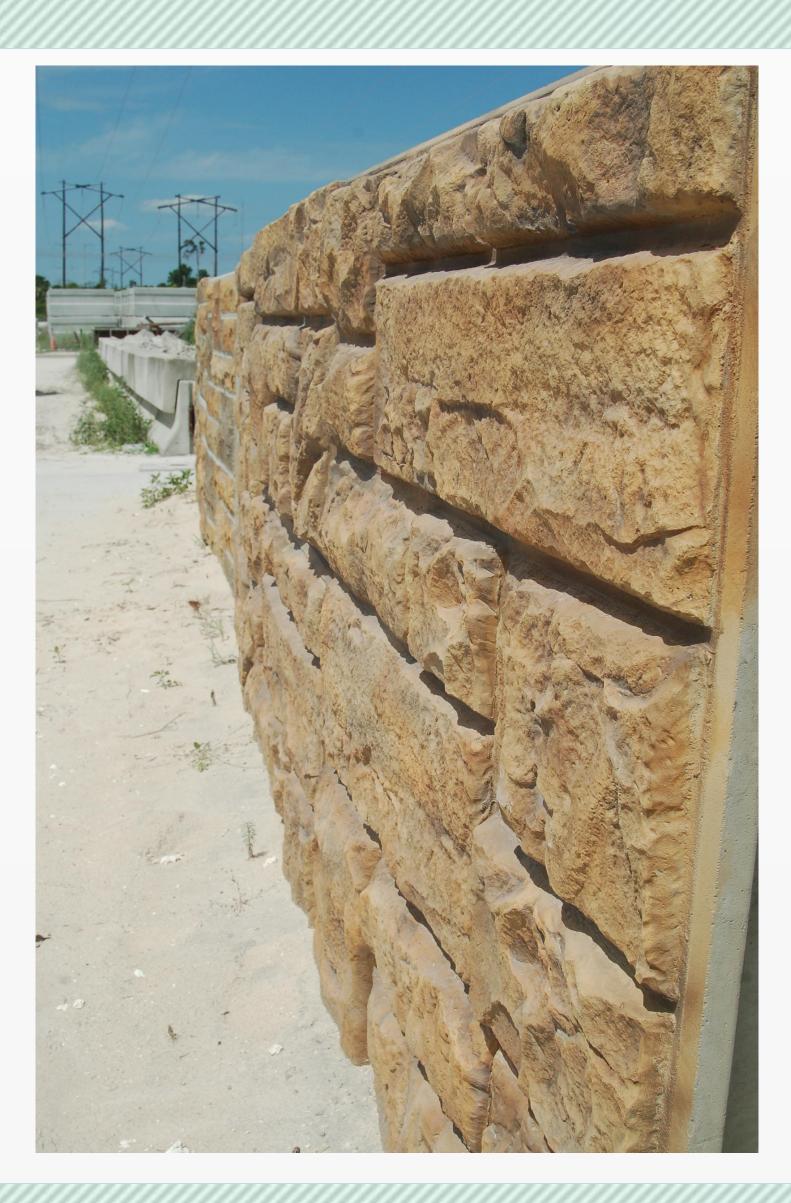

#### LEGEND LARGE ASHLAR FORMLINER PATTERN: CUSTOMROCK #1501-R2 AD MAX. RELIEF = 2" BASE COLOR: FED. COLOR #33510 HIGHLIGHTS: #SW-2195 [50-60%] #SW-2124 [IO-20%] #SW-2070 [WASH COAT]

- (B) LIGHT BROWN (FED. COLOR #33690) FINISH: SMOOTH / LIGHT SANDBLAST
- DARK BROWN (FED. COLOR #33446)
  FINISH: SMODTH / LIGHT SANDBLAST
- @ DARK GREEN (FED. COLOR #34227)
- (IP) DARK BRONZE (FED. COLOR #20062) NOTES: ALL COLORS ARE FEDERAL STANDARD 5958 (7/1994) COLORS OR SHERWIN WILLIAMS (SW) COLORS.
- TOLL GANTRY NOT TO SCALE