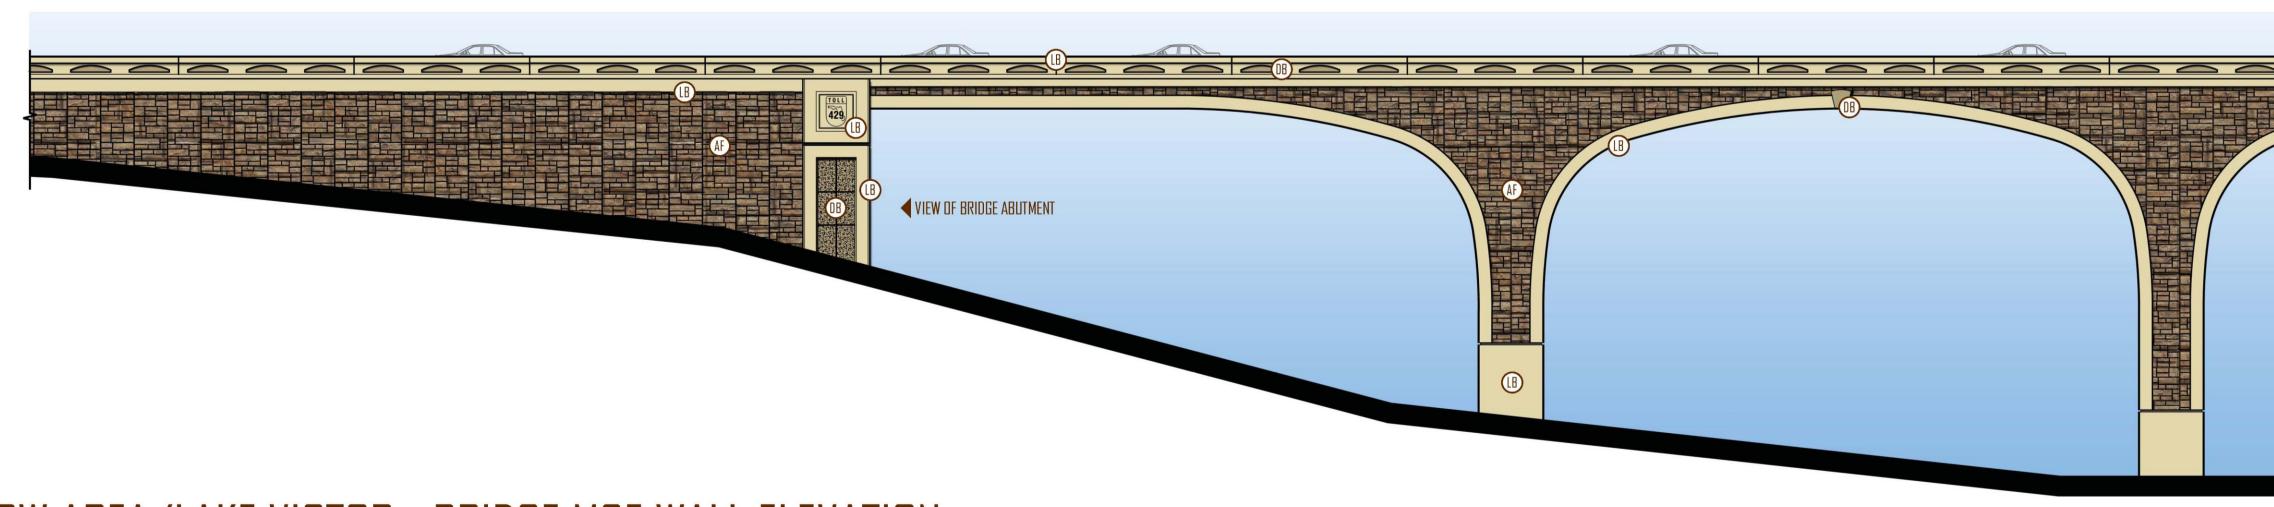

## LOW AREA/LAKE VICTOR BRIDGE MSE WALL ABUTMENT ELEVATION NOT TO SCALE

# LOW AREA/LAKE VICTOR - BRIDGE MSE WALL ELEVATION NOT TO SCALE