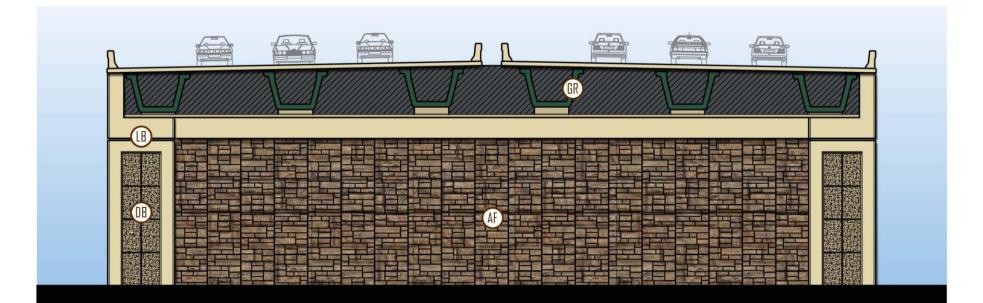

# **A Regional Transportation Solution**

# CFX Aesthetics Wall Mockup & Graphics April 2015

CENTRAL FLORIDA XPRESSWAY AUTHORITY











# WEKLVA PARKWAY









## LOW AREA/LAKE VICTOR BRIDGE MSE WALL ABUTMENT ELEVATION NOT TO SCALE



# LOW AREA/LAKE VICTOR - BRIDGE MSE WALL ELEVATION NOT TO SCALE







# TIERED / LANDSCAPE WALL NOT TO SCALE



OR SHERWIN WILLIAMS (SW) COLORS.



## YOTHERS ROAD BRIDGE NOT TO SCALE



## KELLY PARK ROAD BRIDGE NOT TO SCALE





WEST ELEVATION

SOUTH ELEVATION

#### TOLL BUILDING NOT TO SCALE

#### LEGEND LARGE ASHLAR FORMLINER PATTERN: CUSTOMROCK #1501-R2 AD MAX. RELIEF = 2" BASE COLOR: FED. COLOR #33510 HIGHLIGHTS: #SW-2195 [50-60%] #SW-2124 [IO-20%] #SW-2070 [WASH COAT]

- (B) LIGHT BROWN (FED. COLOR #33690) FINISH: SMOOTH / LIGHT SANDBLAST
- DARK BROWN (FED. COLOR #33446)
  FINISH: SMODTH / LIGHT SANDBLAST
- @ DARK GREEN (FED. COLOR #34227)
- (IP) DARK BRONZE (FED. COLOR #20062) NOTES: ALL COLORS ARE FEDERAL STANDARD 5958 (7/1994) COLORS OR SHERWIN WILLIAMS (SW) COLORS.
- TOLL GAN