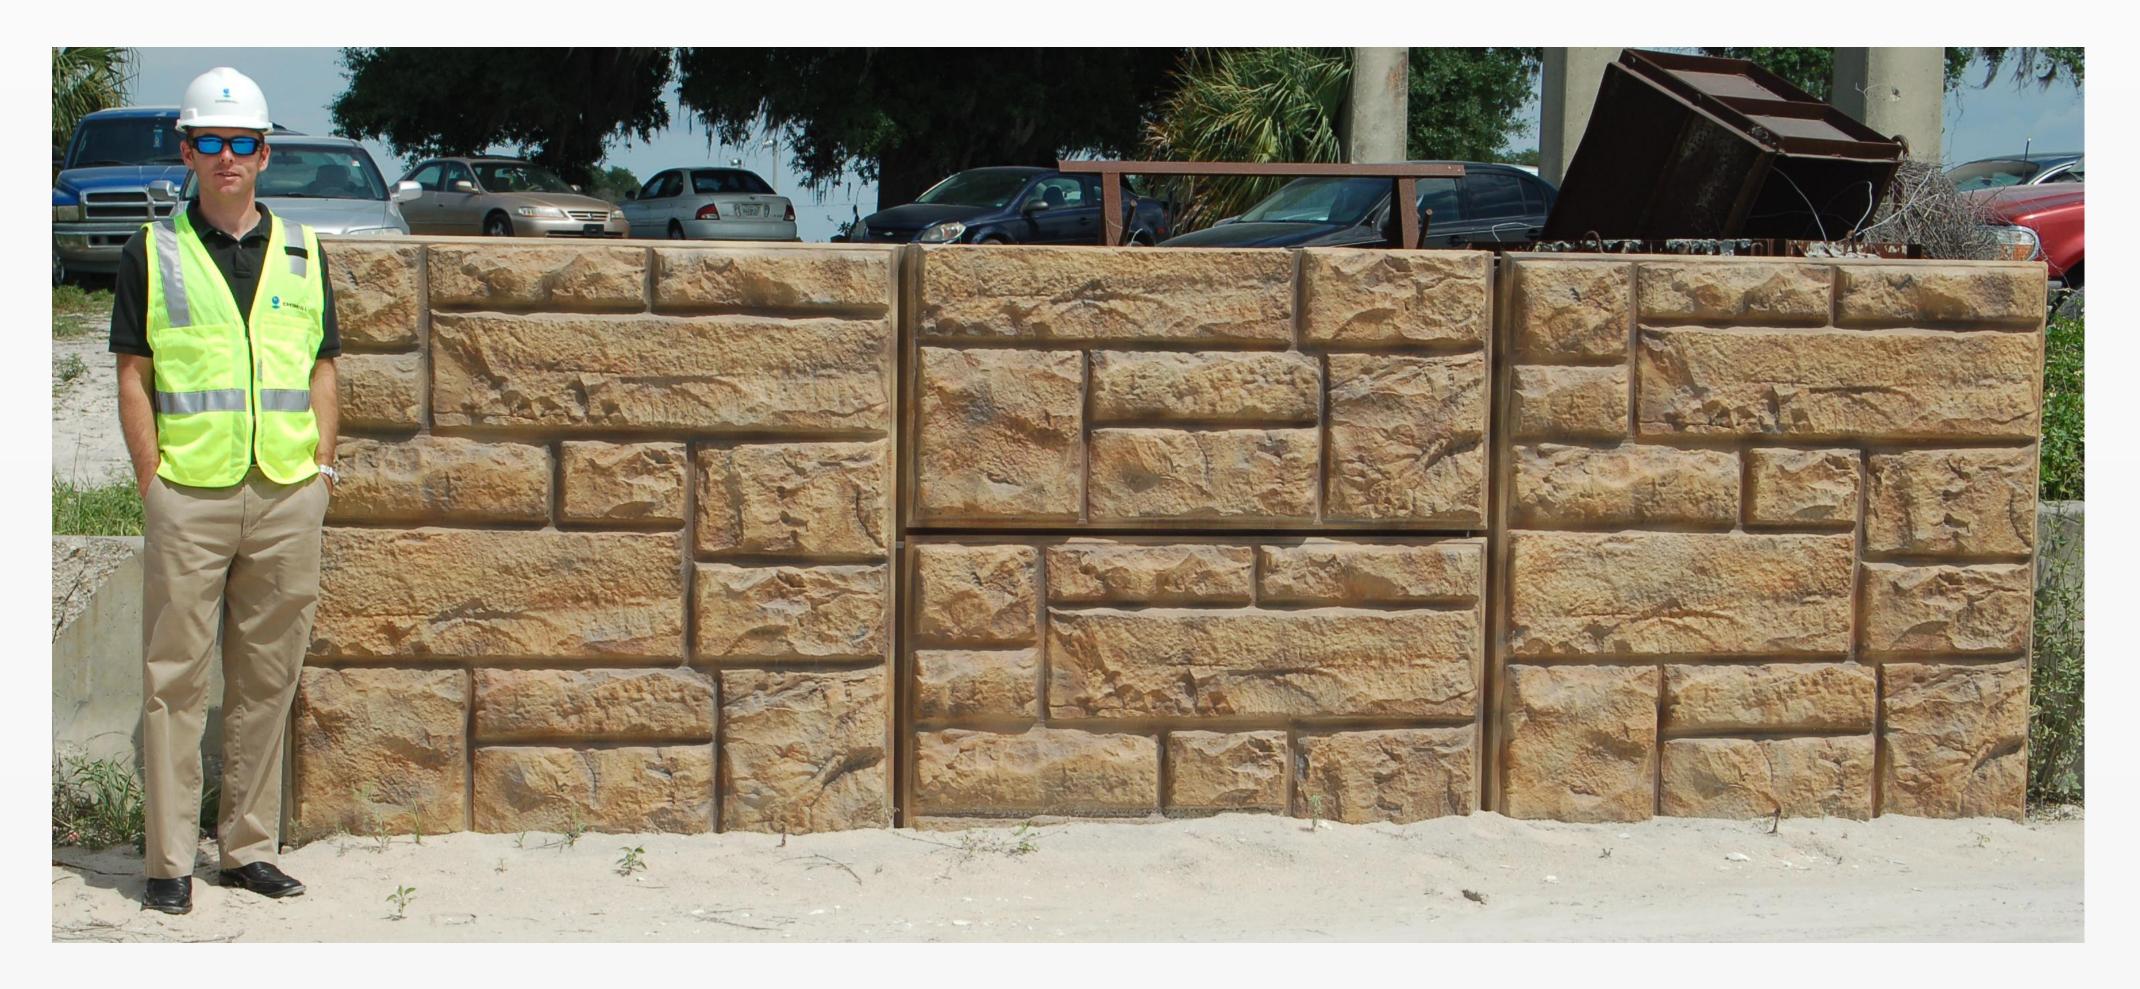

#### LEGEND LARGE ASHLAR FORMLINER PATTERN: CUSTOMROCK #1501-R2 AD MAX. RELIEF = 2" BASE COLOR: FED. COLOR #33510 HIGHLIGHTS: #SW-2195 [50-60%] #SW-2124 [IO-20%] #SW-2070 [WASH COAT]

- (B) LIGHT BROWN (FED. COLOR #33690) FINISH: SMOOTH / LIGHT SANDBLAST
- DARK BROWN (FED. COLOR #33446)
  FINISH: SMODTH / LIGHT SANDBLAST
- @ DARK GREEN (FED. COLOR #34227)
- (IP) DARK BRONZE (FED. COLOR #20062) NOTES: ALL COLORS ARE FEDERAL STANDARD 5958 (7/1994) COLORS OR SHERWIN WILLIAMS (SW) COLORS.
- TOLL GANTRY NOT TO SCALE