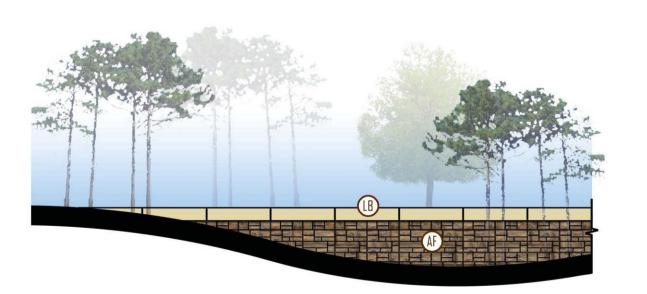

# **A Regional Transportation Solution**

# CFX Aesthetics Wall Mockup & Graphics April 2015

CENTRAL FLORIDA XPRESSWAY AUTHORITY











# WEKLVA PARKWAY









## LOW AREA/LAKE VICTOR BRIDGE MSE WALL ABUTMENT ELEVATION NOT TO SCALE



# LOW AREA/LAKE VICTOR - BRIDGE MSE WALL ELEVATION NOT TO SCALE







# TIERED / LANDSCAPE WALL NOT TO SCALE



OR SHERWIN WILLIAMS (SW) COLORS.



## YOTHERS ROAD BRIDGE NOT TO SCALE



## KELLY PARK ROAD BRIDGE NOT TO SCALE





WEST ELEVATION

SOUTH ELEVATION

#### TOLL BUILDING NOT TO SCALE

#### LEGEND LARGE ASHLAR FORMLINER PATTERN: CUSTOMROCK #1501-R2 AD MAX. RELIEF = 2" BASE COLOR: FED. COLOR #33510 HIGHLIGHTS: #SW-2195 [50-60%] #SW-2124 [IO-20%] #SW-2070 [WASH COAT]

- (B) LIGHT BROWN (FED. COLOR #33690) FINISH: SMOOTH / LIGHT SANDBLAST
- DARK BROWN (FED. COLOR #33446)
  FINISH: SMODTH / LIGHT SANDBLAST
- @ DARK GREEN (FED. COLOR #34227)
- (IP) DARK BRONZE (FED. COLOR #20062) NOTES: ALL COLORS ARE FEDERAL STANDARD 5958 (7/1994) COLORS OR SHERWIN WILLIAMS (SW) COLORS.
- TOLL GANTRY NOT TO SCALE



WEKLVA PARKWAY





# **For More Information:**

#